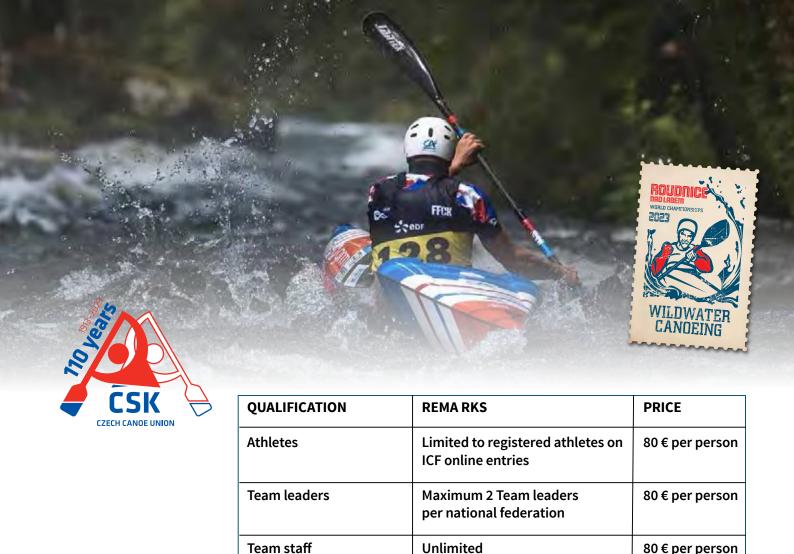

### **NOMINAL ENTRIES:**

Nominal entries close: 25th June 2023

Each competing athlete must be entered by name.

Team personnel must also be submitted for accreditation at this time.

These entries will be used to produce the accreditation cards for all teams.

### **BANK DETAILS**

**NF President or Secretary** 

ITO

General

**NF Guests** 

The payment of participation fees can be made by bank transfer before you reach Roudnice and Labem or on-site upon your arrival by cash or bank card.

After all your registrations are closed you can ask us for an invoice at the following address

According the list edited by ICF

Contact Miss Barbora Dimovová

To be vilidated by ICF

maximum 2 people per NF