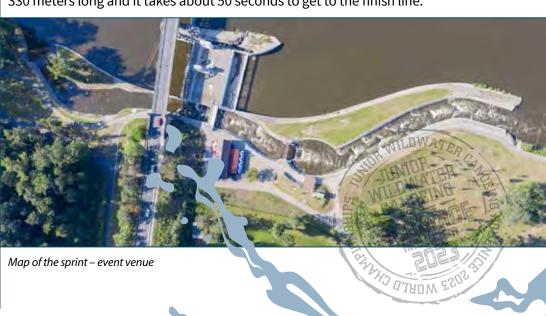

### **WILDWATER SPRINT COURSE**

The WWC Sprint race takes place on an artificial slalom course. The event course is 330 meters long and it takes about 50 seconds to get to the finish line.