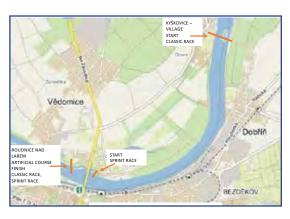

### **CLASSIC WILDWATER COURSE**

The start of the WWC classic race is on a calm flowing river. Paddlers reach the finish via an artificial slalom course.

The WWC classic race course is 3.8 km long. The difficulty of the course in the Labe River is WW I, and the difficulty of the artificial slalom course is WW III.

Map of the classic race

### **WILDWATER SPRINT COURSE**

The WWC Sprint race takes place on an artificial slalom course. The event course is 330 meters long and it takes about 50 seconds to get to the finish line.