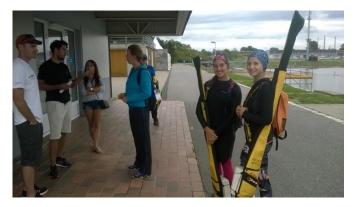

25 athletes and 2 coaches from 13 NF took part in the programme with the direction of 2 HUN, 1 Spanyol and 1 local coaches. The cocept was to support women C2 progresses therefore we invited C2s from the NF.

Boats were provided by NELo and Plastex again! We could distributing some paddles from Braca and Jantex. The athletes did well the training and the participation without any incident.