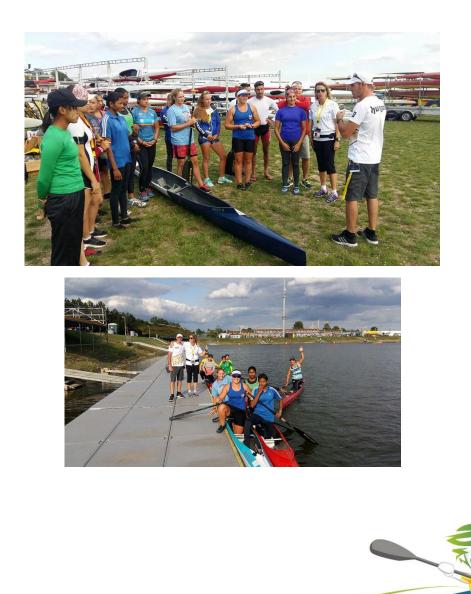

25 athletes and 2 coaches from 13 NF took part in the programme with the direction of 2 HUN, 1 Spanyol and 1 local coaches. The cocept was to support women C2 progresses therefore we invited C2s from the NF.

Boats were provided by NELo and Plastex again! We could distributing some paddles from Braca and Jantex. The athletes did well the training and the participation without any incident.