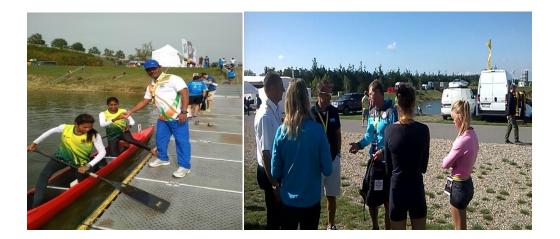

25 athletes and 2 coaches from 13 NF took part in the programme with the direction of 2 HUN, 1 Spanyol and 1 local coaches. The cocept was to support women C2 progresses therefore we invited C2s from the NF.

Boats were provided by NELo and Plastex again! We could distributing some paddles from Braca and Jantex. The athletes did well the training and the participation without any incident.