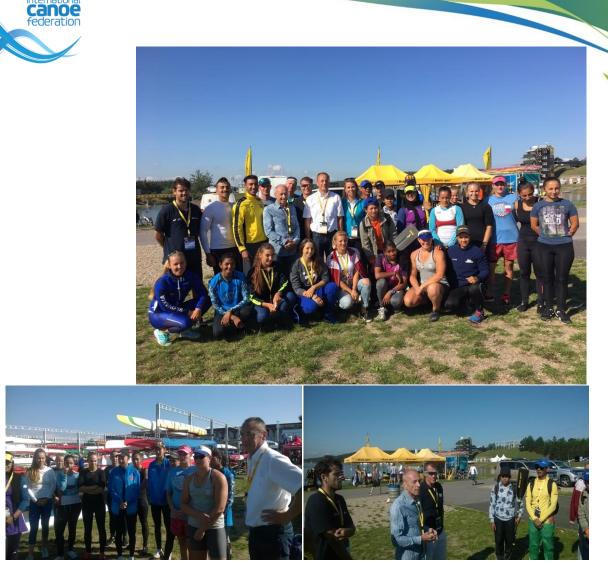

25 athletes and 2 coaches from 13 NF took part in the programme with the direction of 2 HUN, 1 Spanyol and 1 local coaches. The cocept was to support women C2 progresses therefore we invited C2s from the NF.

Boats were provided by NELo and Plastex again! We could distributing some paddles from Braca and Jantex. The athletes did well the training and the participation without any incident.