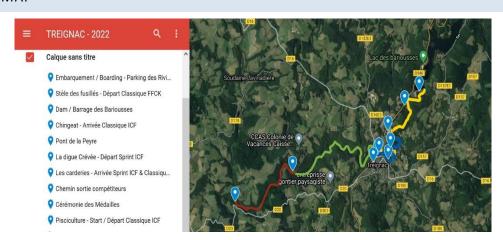

## **VENUE**

## **VENUE MAP**

## P1: TRAINING - WARM UP

# P2: CLASSIC + SPRINT

# P3: CLASSIC

# P4: TRAINING PART