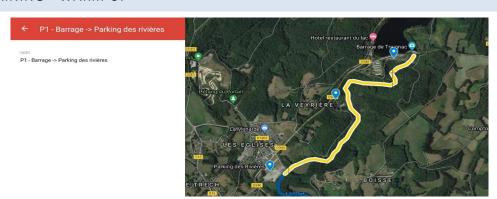

on – Bordeaux)

• By train

| Station | Distance | Time       |
|---------|----------|------------|
| Uzerche | 25 km    | 35 minutes |
| Limoges | 50 km    | 1 h        |
| Brive   | 60 km    | 1 h        |

# • By plane (outside city)

| Airport | Distance | Time |
|---------|----------|------|
| Limoges | 70 km    | 1h30 |
| Brive   | 80 km    | 1h30 |









#### **WEATHER**

The climate in this city is hot in June. The high seasonal average is 24°.

## **CURRENCY**

The currency you can use in Treignac is the euro (€).

#### LOCAL ATTRACTIONS

You can find on this website all of the activities that you cannot miss in the town of Treignac (<a href="https://sportsnature-correze.com/">https://sportsnature-correze.com/</a>).

## **VENUE**

## **VENUE MAP**



## P1: TRAINING - WARM UP









# P2: CLASSIC + SPRINT



# P3: CLASSIC



# P4: TRAINING PART









# **EVENT & COMPETITION PROGRAMME**

## **EVENT**

The competition venue will be open to all the delegations and secured from the Monday  $30^{th}$  May 2022 at 09:00 to Monday  $6^{th}$  June 2022.

# **COMPETITION SCHEDULE**

|                                                        | Beginning of access period Opening of the              |
|--------------------------------------------------------|--------------------------------------------------------|
| Sunday 29 <sup>th</sup> May                            | competition venue                                      |
|                                                        | Welcome of teams at Parking des Rivières               |
|