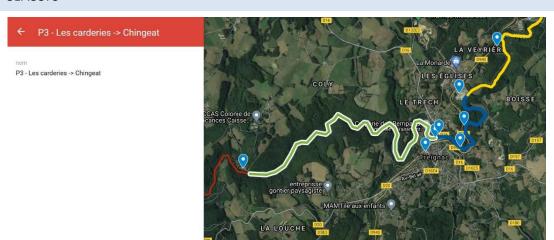

| Time       |
|---------|----------|------------|
| Uzerche | 25 km    | 35 minutes |
| Limoges | 50 km    | 1 h        |
| Brive   | 60 km    | 1 h        |

# • By plane (outside city)

| Airport | Distance | Time |
|---------|----------|------|
| Limoges | 70 km    | 1h30 |
| Brive   | 80 km    | 1h30 |









#### **WEATHER**

The climate in this city is hot in June. The high seasonal average is 24°.

## **CURRENCY**

The currency you can use in Treignac is the euro (€).

#### LOCAL ATTRACTIONS

You can find on this website all of the activities that you cannot miss in the town of Treignac (<a href="https://sportsnature-correze.com/">https://sportsnature-correze.com/</a>).

## **VENUE**

## **VENUE MAP**



## P1: TRAINING - WARM UP









# P2: CLASSIC + SPRINT



# P3: CLASSIC



# P4: TRAINING PART









# **EVENT & COMPETITION PROGRAMME**

## **EVENT**

The competition venue will be open to all the delegations and secured from the Monday  $30^{th}$  May 2022 at 09:00 to Monday  $6^{th}$  June 2022.

# **COMPETITION SCHEDULE**

|                                                        | Beginning of access period Opening of the              |
|--------------------------------------------------------|--------------------------------------------------------|
| Sunday 29 <sup>th</sup> May                            | competition venue                                      |
|                                                        | Welcome of teams at Parking des Rivières               |
|                                                        | Welcome of teams a