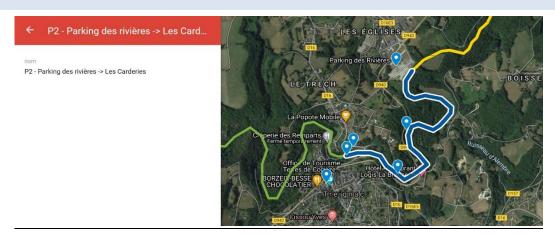

ation | Distance | Time       |
|---------|----------|------------|
| Uzerche | 25 km    | 35 minutes |
| Limoges | 50 km    | 1 h        |
| Brive   | 60 km    | 1 h        |

# • By plane (outside city)

| Airport | Distance | Time |
|---------|----------|------|
| Limoges | 70 km    | 1h30 |
| Brive   | 80 km    | 1h30 |









#### **WEATHER**

The climate in this city is hot in June. The high seasonal average is 24°.

## **CURRENCY**

The currency you can use in Treignac is the euro (€).

#### LOCAL ATTRACTIONS

You can find on this website all of the activities that you cannot miss in the town of Treignac (<a href="https://sportsnature-correze.com/">https://sportsnature-correze.com/</a>).

## **VENUE**

## **VENUE MAP**



## P1: TRAINING - WARM UP









# P2: CLASSIC + SPRINT



# P3: CLASSIC



# P4: TRAINING PART









# **EVENT & COMPETITION PROGRAMME**

## **EVENT**

The competition venue will be open to all the delegations and secured from the Monday  $30^{th}$  May 2022 at 09:00 to Monday  $6^{th}$  June 2022.

# **COMPETITION SCHEDULE**

|                                                        | Beginning of access period Opening of the              |
|--------------------------------------------------------|--------------------------------------------------------|
| Sunday 29 <sup>th</sup> May                            | competition venue                                      |
|                                                        | Welcome of teams at Parking des Rivières               |
|                                                        | W