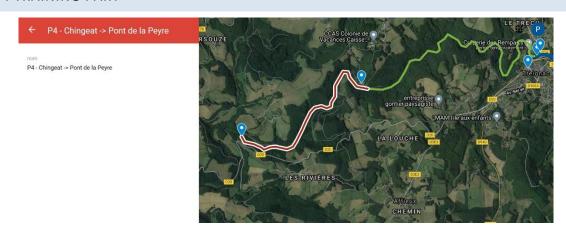

--|----------|------------|
| Uzerche | 25 km    | 35 minutes |
| Limoges | 50 km    | 1 h        |
| Brive   | 60 km    | 1 h        |

# • By plane (outside city)

| Airport | Distance | Time |
|---------|----------|------|
| Limoges | 70 km    | 1h30 |
| Brive   | 80 km    | 1h30 |









#### **WEATHER**

The climate in this city is hot in June. The high seasonal average is 24°.

## **CURRENCY**

The currency you can use in Treignac is the euro (€).

#### LOCAL ATTRACTIONS

You can find on this website all of the activities that you cannot miss in the town of Treignac (<a href="https://sportsnature-correze.com/">https://sportsnature-correze.com/</a>).

## **VENUE**

## **VENUE MAP**



## P1: TRAINING - WARM UP









# P2: CLASSIC + SPRINT



# P3: CLASSIC



# P4: TRAINING PART









# **EVENT & COMPETITION PROGRAMME**

## **EVENT**

The competition venue will be open to all the delegations and secured from the Monday  $30^{th}$  May 2022 at 09:00 to Monday  $6^{th}$  June 2022.

# **COMPETITION SCHEDULE**

|                                                        | Beginning of access period Opening of the              |
|--------------------------------------------------------|--------------------------------------------------------|
| Sunday 29 <sup>th</sup> May                            | competition venue                                      |
|                                                        | Welcome of teams at Parking des Rivières               |
|                                                        | Welcome of teams at Parking des Rivières