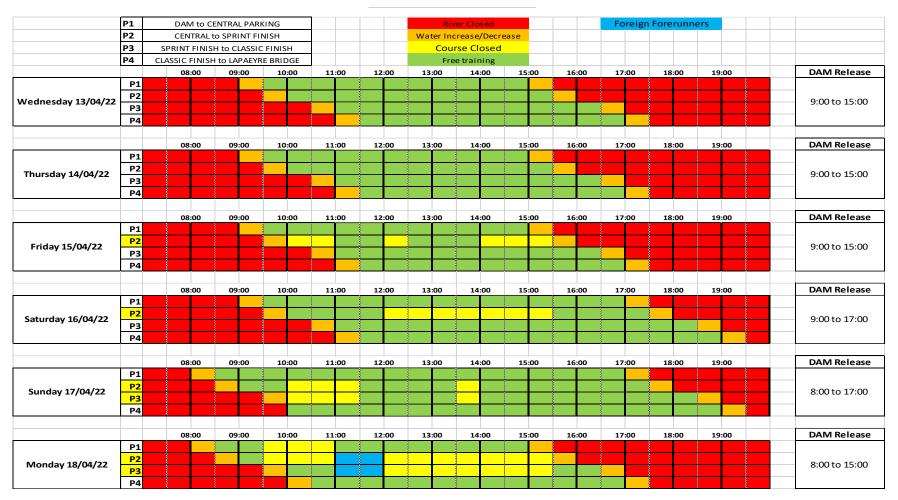

## FREE TRAINING SCHEDULE (PREVISIONNAL)

You could consult previonnal schedule in the following table (some changes could happen according to special power needs or weather deseases):

Green slots are free to paddle

Orange Slots are period for water increase or decrease (be carefull if paddling on those slots) Red slots, there is not enough water to paddle

Yellow Slots, course are closed for local organization; please respect carrefully

Parts and points are specified following this link: My Maps - Treignac 2022