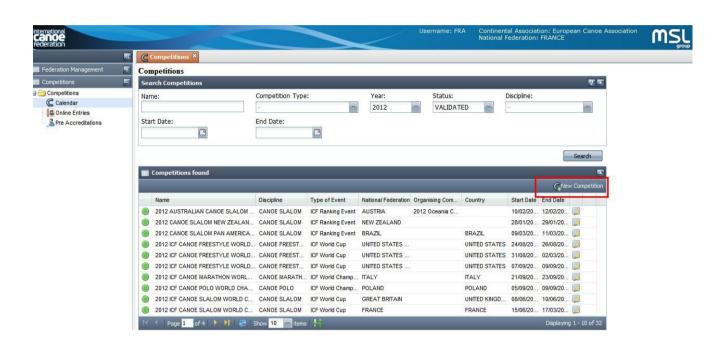

## 2.1. Calendar:

Once the user accedes from Competitions tab, the following screen appears when you do click on calendar. You can filter your search by Competitions. The search result will appear in the "Competitions found" area. A NF will be able to consult all the competitions of the calendar but it will not be able to modify any of them.

| ternational<br>Canoe<br>ederation |   |                                |                  |                   | <                   | Username:      |               | tal Associal<br>Federation: |              | ean Canoe Association | n |
|-----------------------------------|---|--------------------------------|------------------|-------------------|---------------------|----------------|---------------|-----------------------------|--------------|-----------------------|---|
|                                   | ~ | Competitions ×                 |                  |                   |                     |                |               |                             |              |                       |   |
| Federation Management             | Ŧ | Competitions                   |                  |                   |                     |                |               |                             |              |                       |   |
| Competitions                      | - | Search Competitions            |                  |                   |                     |                |               |                             |              | <b>1</b>              |   |
| Competitions                      |   | Name:                          | Competition Type | :                 | Year:<br>2012       | Status:        |               | Discipline:                 |              | ~                     |   |
| Online Entries                    |   | Start Date:                    | End Date:        |                   |                     |                |               |                             |              |                       |   |
|                                   |   | 2                              |                  |                   |                     |                |               |                             |              | Search                |   |
|                                   |   | E Competitions found           |                  |                   |                     |                |               |                             |              |                       |   |
|                                   |   |                                |                  |                   |                     |                |               |                             | <b>C</b> Nev | w Competition         |   |
|                                   |   | Name                           | Discipline       | Type of Event     | National Federation | Organising Com | Country       | Start Date                  | End Date     |                       |   |
|                                   |   | 2012 AUSTRALIAN CANOE SLALOM   | CANOE SLALOM     | ICF Ranking Event | AUSTRIA             | 2012 Oceania C |               | 10/02/20                    | 12/02/20     |                       |   |
|                                   |   | 2012 CANOE SLALOM NEW ZEALAN   | CANOE SLALOM     | ICF Ranking Event | NEW ZEALAND         |                |               | 28/01/20                    | 29/01/20     |                       |   |
|                                   |   | 2012 CANOE SLALOM PAN AMERICA  | CANOE SLALOM     | ICF Ranking Event | BRAZIL              |                | BRAZIL        | 09/03/20                    | 11/03/20     | <b>2</b>              |   |
|                                   |   | 2012 ICF CANOE FREESTYLE WORLD | CANOE FREEST     | ICF World Cup     | UNITED STATES       |                | UNITED STATES | 24/08/20                    | 26/08/20     |                       |   |
|                                   |   | 2012 ICF CANOE FREESTYLE WORLD | CANOE FREEST     | ICF World Cup     | UNITED STATES       |                | UNITED STATES | 31/08/20                    | 02/03/20     |                       |   |
|                                   |   | 2012 ICF CANOE FREESTYLE WORLD | CANOE FREEST     | ICF World Cup     | UNITED STATES       |                | UNITED STATES | 07/09/20                    | 09/09/20     |                       |   |
|                                   |   | 2012 ICF CANOE MARATHON WORL   | CANOE MARATH     | ICF World Champ   | ITALY               |                | ITALY         | 21/09/20                    | 23/09/20     |                       |   |
|                                   |   | 2012 ICF CANOE POLO WORLD CHA  | CANOE POLO       | ICF World Champ   | POLAND              |                | POLAND        | 05/09/20                    | 09/09/20     |                       |   |
|                                   |   | 2012 ICF CANOE SLALOM WORLD C  | CANOE SLALOM     | ICF World Cup     | GREAT BRITAIN       |                | UNITED KINGD  | 08/06/20                    | 10/06/20     |                       |   |
|                                   |   | 2012 ICF CANOE SLALOM WORLD C  | CANOE SLALOM     | ICF World Cup     | FRANCE              |                | FRANCE        | 15/06/20                    | 17/03/20     |                       |   |
|                                   |   | 14 - 4   Page 1 of 4   🕨 🔰 🤗   | Show 10 💉 items  | H                 |                     |                |               |                             | Displaying   | g 1 - 10 of 32        |   |

Filters allow the user to filters all the data in the system, according to his needs.

| Competitions ×      |             |               |  |
|---------------------|-------------|---------------|--|
| Competitions        |             |               |  |
| Search Competitions |             | <b>2</b>      |  |
| Name:               | Discipline: | Year: Status: |  |
| Competition Type:   | Start Date: | End Date:     |  |
|                     |             | Search        |  |

Different combos, help find the most suitable combination, to obtain only really useful data.

Here are the filters that can be used:

- Name: it is possible to look for and event, introducing the name of it, or part of its name.
- Discipline: it allows finding an event, filtering for the discipline of the event.
- Year: with this filter, the user can decide which year he wants to search the events in.
- Status: every time a new event is created, is has a status. With this filter, the user can decide which events, among those created with different status, he wants to check.
- Competition Type: according to ICF requests, this filter allows to choose among the type of event that the federation authorizes for the championship.

• Start and End date: These two fields give the possibility to select the championship filtering by the day the period in which the Championship will be held.