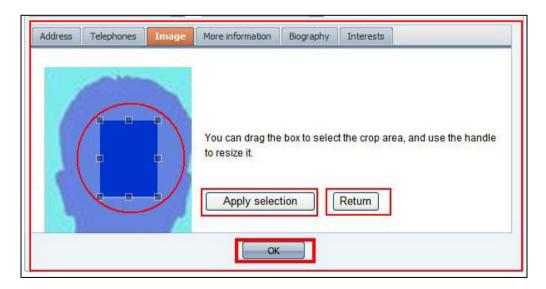

**Image.** The system allows you to upload photos from your computer. The photo can be searched by clicking on the "Browse" icon.

| Address Telephones Image                        | More information | Biography | Interests |  |
|-------------------------------------------------|------------------|-----------|-----------|--|
| File:                                           | 7                |           |           |  |
| Browse<br>Check that file extension is GIF, JPC | a or PNG         |           |           |  |
| File maximum size 512 KB                        |                  |           |           |  |
|                                                 |                  |           |           |  |
|                                                 |                  |           |           |  |
|                                                 |                  |           |           |  |
|                                                 |                  |           |           |  |
|                                                 |                  |           |           |  |
|                                                 | OK               |           |           |  |

Once you have decided which photo to be uploaded, the system will allow you to select the desired area by dragging the box over the image, which size can also be modified by using the edges. Finally, in order to save the chosen picture, please click on the "Apply selection" button and click on the **OK** button to save changes. If you want to choose another photo or return to the previous screen without saving the changes, please click on the "Return" button.

It is possible to edit or delete the photo by right-clicking on the picture and selecting the relevant option.

**More Information**: This tab is divided in two windows. The window on the left side contains the available disciplines that you can assign to the relevant athlete. The window on the right contains the disciplines, which have been assigned to the athlete and can be removed by double clicking on them or using the buttons in the middle column: