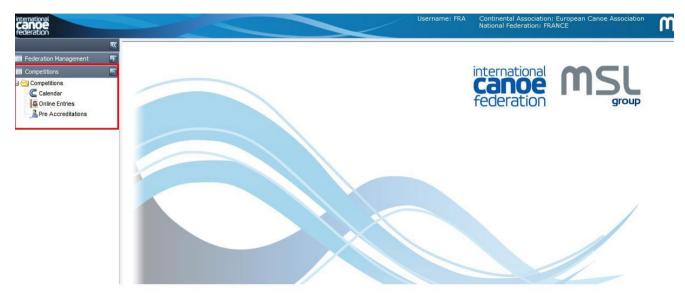

You will be able to access the system, once you have entered the correct user and password. Your username details will then appear on the top right side of the main screen.

- > Federation management
  - Structure Management
    - Continental Association
    - National Federation
  - People Management
    - Athletes
    - ITO
    - Other Persons
- > Competitions
  - Calendar
  - o Online Entries
  - Pre Accreditations

## 2. Competitions:

The section competitions will have three subsections: Calendar, Online Entries and Pre Accreditations.