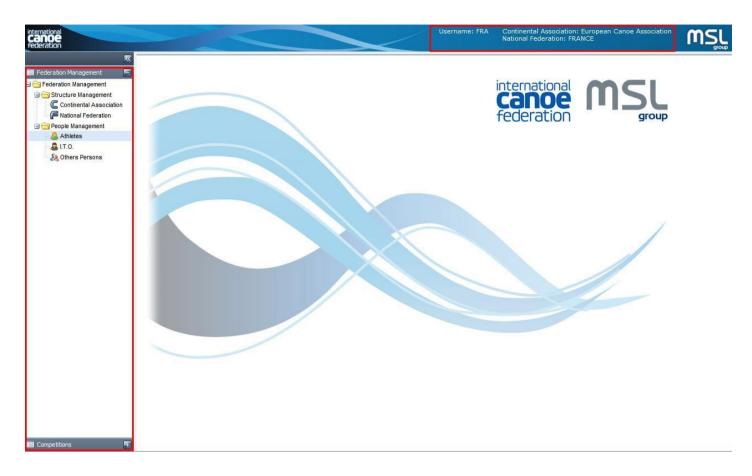

You will be able to access the system, once you have entered the correct user and password. Your username details will then appear on the top right side of the main screen.

- > Federation management
  - Structure Management
    - Continental Association
    - National Federation
  - People Management
    - Athletes
    - ITO
    - Other Persons
- > Competitions
  - Calendar
  - o Online Entries
  - Pre Accreditations