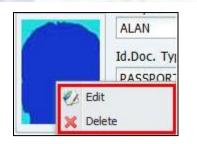

**Delete athlete:** in order to delete an already existing athlete, please run the search by using the relevant filters. Then right-click on the desired entry and left-click on the 'X' on the 'Delete message '. You can also directly click on the red X icon. A confirmation window will appear,

asking you to confirm that you wish to "**Delete person**". You will see the two options: '**Yes'** and '**No'**. Clicking on the 'Yes' will allow you to delete the selected license.

| Federation Management                                                                            | Athletes   |                   |                     |                                            |               |             |                     |
|--------------------------------------------------------------------------------------------------|------------|-------------------|---------------------|--------------------------------------------|---------------|-------------|---------------------|
| Federation Management                                                                            | Search     |                   |                     |                                            |               |             | <b>5</b>            |
| <ul> <li>Structure Management</li> <li>National Federation</li> <li>People Management</li> </ul> | Family Nan | ne:               | First Name:         | ICF Number:                                | Gender:       | Discipline: | ~                   |
| La Athletes                                                                                      | Continent  | al Association:   | National Federation | 1:                                         |               |             |                     |
| I.T.O. Stepsons                                                                                  | European   | Canoe Association | FRANCE              |                                            | *             |             |                     |
|                                                                                                  |            |                   |                     |                                            |               |             | Search              |
|                                                                                                  |            | N.                |                     |                                            |               |             | Rew Athle           |
|                                                                                                  | ICF Number | Family Name       | First Name          | Gender                                     | Date of birth | Country     |                     |
|                                                                                                  | 35030      | ALAN              | PARDO               | MAN                                        | 01/01/1989    |             |                     |
|                                                                                                  |            |                   |                     |                                            |               | 🗙 Delete    |                     |
|                                                                                                  |            |                   |                     |                                            |               | X Delete    |                     |
|                                                                                                  | î≮ ≮ Pag   | ge 1 of 1 👌 👌 🎼   | Show 10 v item      | 16   10 - 10 - 10 - 10 - 10 - 10 - 10 - 10 |               |             | Displaying 1 - 1 of |
|                                                                                                  | j∢ ≮ Pag   | ge <b>1</b> of 1  |                     | 15   15                                    |               |             | Displaying 1 - 1 of |