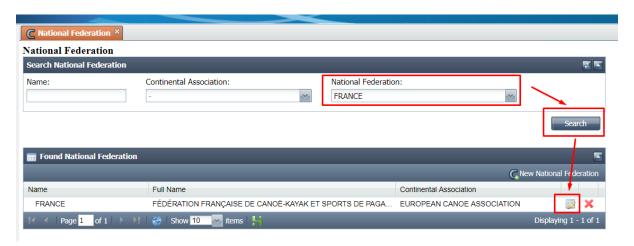

Choose national federation from the left menu

Search for your national federation. Double click your federation or click on the "edit" button.

An NF will be able to see and modify their own NF data through the different fields and tabs: Address, Telephones, Emails, President, General Secretary and Social Media. Changes will appear in the NF list on the ICF website. Updates made in SDP will appear on the ICF website within three hours.