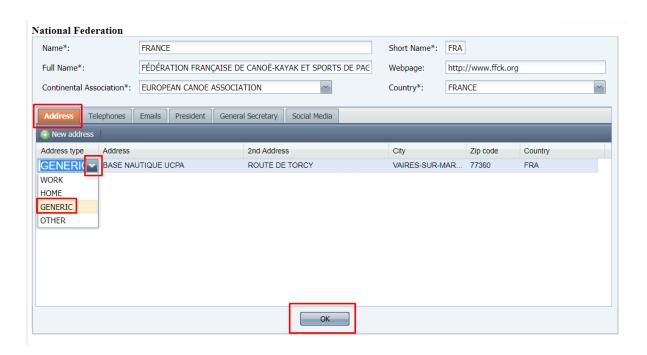

| National Federation       |                                                      |              |                     |
|---------------------------|------------------------------------------------------|--------------|---------------------|
| Name*:                    | FRANCE                                               | Short Name*: | FRA                 |
| Full Name*:               | FÉDÉRATION FRANÇAISE DE CANOË-KAYAK ET SPORTS DE PAC | Webpage:     | http://www.ffck.org |
| Continental Association*: | EUROPEAN CANOE ASSOCIATION                           | Country*:    | FRANCE              |
| Address Telephones        | Emails President General Secretary Social Media      |              |                     |

## The main fields are:

- Name (country name in English)
- Short Name (this is the country's three letter IOC code. **Do not change this field.**)
- Full Name (official name of the Federation)
- Webpage
- Continental Association

each tab click ok to save.

Country

The address, telephone and email can be edited or added by clicking on the relevant button on each tab, eg New address. You can add information by double-clicking in the relevant box, e.g. Address type, Address, 2<sup>nd</sup> Address, City, Zip code and Country. After editing all information on