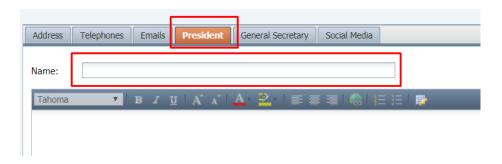

President and Secretary General names should be filled in the field on the relevant tab. Click ok to save.

To complete the social media fields, click on the social media tab. Fill the field with only the extensions to the address, as shown in the example below. Click ok to save.