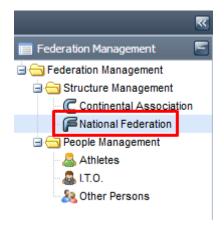

Choose national federation from the left menu

Search for your national federation. Double click your federation or click on the "edit" button.

An NF will be able to see and modify their own NF data through the different fields and tabs: Address, Telephones, Emails, President, General Secretary and Social Media. Changes will appear in the NF list on the ICF website. Updates made in SDP will appear on the ICF website within three hours.