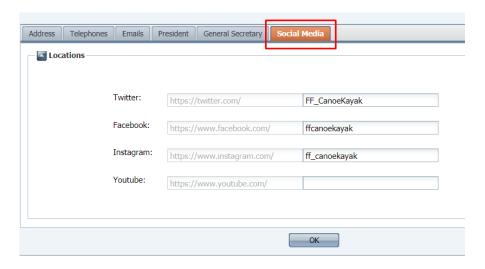

President and Secretary General names should be filled in the field on the relevant tab. Click ok to save.

To complete the social media fields, click on the social media tab. Fill the field with only the extensions to the address, as shown in the example below. Click ok to save.