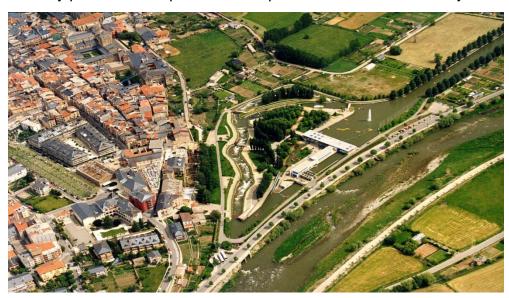

First entered first served bases.

Information, personalization and entries at:

Jean-Yves CHEUTIN +33 609 665 833 asmojy@gmail.com

Link for registration: CHAMPION RACE 2023 (weezevent.com)

The Parc Olímpic del Segre is constructed in a branch of the river Segre, which was rechannelled after the damage caused by the exceptional flood of 1982. The slalom course's specific features are as follows:

Length: 220 mDrop: 6,4 mFlow: 10 m3/s

Course features: concrete bottom, banks and obstacles of natural boulders

Spectators capacity: 5.000 people

The Competition Course is accompanied by a beginners course which is 130 m long with a drop of 1,5 m. The designed flow ranges from 3 to 10 m3/s.

The design of the artificial canals includes a system of complementary canals and mechanical conveyor belts which enable canoeists to return to their starting point without having to leave their boats. The dynamic conception of the whole facilities leads to intensive use all year round and separation of canoeists according to their levels of skill and ability.

The drop in the Slalom course is created naturally via channels that branch from the river Segre, with a very gentle slope. The feeder canal, 165 in length, and mainly the flat water canal, 650 m in length and 20 m in width, are set aside for training in flat water canoeing and the necessary practice that sport lovers require in waters with a steady current.