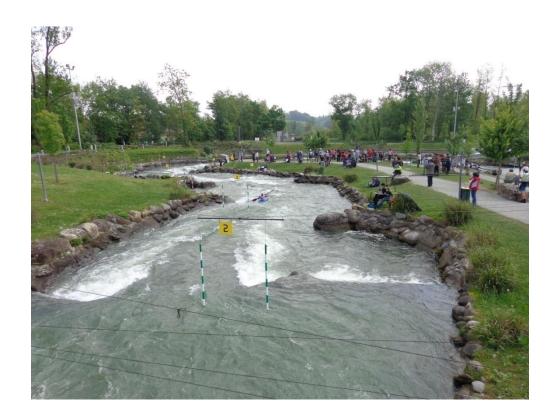

## PARC AQUASPORTS WHITE WATER STADIUM PAU PYRÉNÉES

The Pau Pyrenees White Water Stadium is constructed in a branch of the river « gave de Pau » and lets its users choose between 3 different ways of functioning : gravitational, mixed (part of the water is recirculated) or only with pomps.

The slalom course specific features are as follows:

Length: 280mBreath: 15m

• Height drop: 2%, 4,8m from start to finish

Flow: 7 to 14 m3

• Conveyors belt transports participants from finish to start point without leaving boats

• Courses features: concrete bottom, banks and obstacles of natural boulders

Spectators capacity: 8 000 people

Startpool : 5 000 m²
Finishing Lake: 1800 m²

Athlete also have the possibility to gather the « gave de Pau » from our finishing lake via a 200m long course equipped with gates. This part of the stadium is also used as a warmer / beginners course.