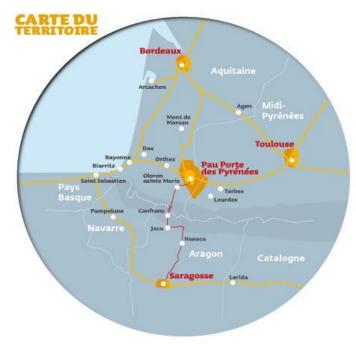

The Pyrenees range of mountains is a tourist area, overlapping the border of France with Spain that will host the participants in a friendly atmosphere. The host cities of La Seu d'Urgell and Pau have a common tradition of cooperation starting on the Twelve Century. The bishop of Urgell, the Count of Bearn has had in the middle age a closer relationship during more than two hundred years. Now the canoe slalom, in two performance venues and an efficient organization crew, bring a new opportunity to strength the ties on both sides of the mountains. The travelling distances between the competition sites are approximately four hours. There is flexibility to combine athlete's schedules and accommodation preferences.

#### HOW TO GET PAU (FRANCE)

Parc Aquasports Pau Pyrénées is situated at 770 km from Paris, 200 km from Bordeaux and Toulouse and 100 km from French bask coast.

160 km from San Sebastien, 236 km from Saragosse and Bilbao

# Latitude 42,22N / Longitude 1,28E

La Seud'Urgell is placed at 10 km of Andorra and 200 km of Barcelona