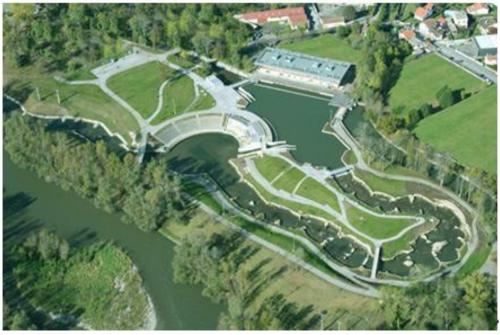

## PARC AQUASPORTS WHITE WATER STADIUM PAU PYRÉNÉES

The Pau Pyrenees White Water Stadium is constructed in a branch of the river « gave de Pau » and lets its users choose between 3 different ways of functioning : gravitational, mixed (part of the water is recirculated) or only with pomps.

The slalom course specific features are as follows:

Length: 280mBreath: 15m

• Height drop: 2%, 4,8m from start to finish

Flow: 7 to 14 m3

• Conveyors belt transports participants from finish to start point without leaving boats

• Courses features: concrete bottom, banks and obstacles of natural boulders

Spectators capacity: 8 000 people

Startpool : 5 000 m²
Finishing Lake: 1800 m²

Athlete also have the possibility to gather the « gave de Pau » from our finishing lake via a 200m long course equipped with gates. This part of the stadium is also used as a warmer / beginners course.