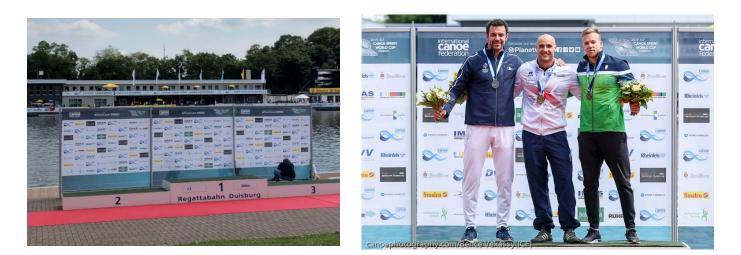

### **1.2 Medal Award Backdrop (all disciplines)**

To have a visual impact, dimensions of the backdrop should be no less than 400x350cm with logos that should more than 45 cm x 25cm.

ICF logo must be visible in several positions.

@PlanetCanoe banner must be included on top of podium backdrops.