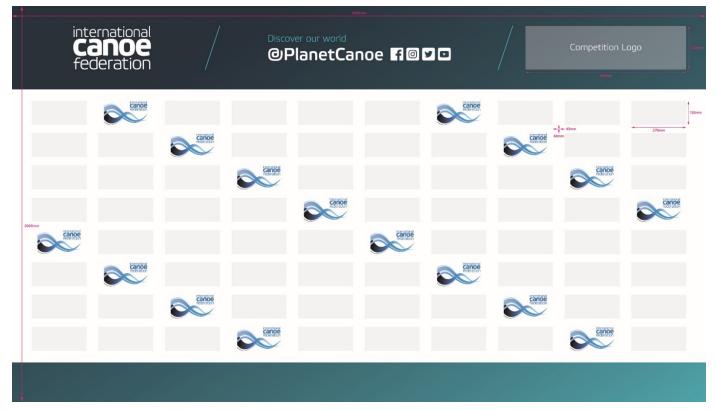

### **1.2 Medal Award Backdrop (all disciplines)**

To have a visual impact, dimensions of the backdrop should be no less than 400x350cm with logos that should more than 45 cm x 25cm.

ICF logo must be visible in several positions.

@PlanetCanoe banner must be included on top of podium backdrops.

#### Example Template

#### **ICF Branding**

| internati<br>Canc<br>federat                                                                                                                                                                                                                                                                                                                                                                                                                                                                                                                                                                                                                                                                                                                                                                                                                                                                                                                                                                                                                                                                                                                                                                                                                                                                                                                                                                                                                                                                                                                                                                                                                                                                                                                                                                                                                                                                                                                                                                                                                                                                                                     | be             |                      | Discover our wo<br>@Planet | rid<br>Canoe f | 0 7 0     | / c             | ANOE S<br>WOR                              | LALOM                         |               | Discover ou<br>@Plan  | rworld<br>etCanoe | føve        |            | ca                  | national<br><b>NOC</b><br>ration |
|----------------------------------------------------------------------------------------------------------------------------------------------------------------------------------------------------------------------------------------------------------------------------------------------------------------------------------------------------------------------------------------------------------------------------------------------------------------------------------------------------------------------------------------------------------------------------------------------------------------------------------------------------------------------------------------------------------------------------------------------------------------------------------------------------------------------------------------------------------------------------------------------------------------------------------------------------------------------------------------------------------------------------------------------------------------------------------------------------------------------------------------------------------------------------------------------------------------------------------------------------------------------------------------------------------------------------------------------------------------------------------------------------------------------------------------------------------------------------------------------------------------------------------------------------------------------------------------------------------------------------------------------------------------------------------------------------------------------------------------------------------------------------------------------------------------------------------------------------------------------------------------------------------------------------------------------------------------------------------------------------------------------------------------------------------------------------------------------------------------------------------|----------------|----------------------|----------------------------|----------------|-----------|-----------------|--------------------------------------------|-------------------------------|---------------|-----------------------|-------------------|-------------|------------|---------------------|----------------------------------|
| 880<br>1910 - 1910 - 1910 - 1910 - 1910 - 1910 - 1910 - 1910 - 1910 - 1910 - 1910 - 1910 - 1910 - 1910 - 1910 - 1910 - 1910 - 1910 - 1910 - 1910 - 1910 - 1910 - 1910 - 1910 - 1910 - 1910 - 1910 - 1910 - 1910 - 1910 - 1910 - 1910 - 1910 - 1910 - 1910 - 1910 - 1910 - 1910 - 1910 - 1910 - 1910 - 1910 - 1910 - 1910 - 1910 - 1910 - 1910 - 1910 - 1910 - 1910 - 1910 - 1910 - 1910 - 1910 - 1910 - 1910 - 1910 - 1910 - 1910 - 1910 - 1910 - 1910 - 1910 - 1910 - 1910 - 1910 - 1910 - 1910 - 1910 - 1910 - 1910 - 1910 - 1910 - 1910 - 1910 - 1910 - 1910 - 1910 - 1910 - 1910 - 1910 - 1910 - 1910 - 1910 - 1910 - 1910 - 1910 - 1910 - 1910 - 1910 - 1910 - 1910 - 1910 - 1910 - 1910 - 1910 - 1910 - 1910 - 1910 - 1910 - 1910 - 1910 - 1910 - 1910 - 1910 - 1910 - 1910 - 1910 - 1910 - 1910 - 1910 - 1910 - 1910 - 1910 - 1910 - 1910 - 1910 - 1910 - 1910 - 1910 - 1910 - 1910 - 1910 - 1910 - 1910 - 1910 - 1910 - 1910 - 1910 - 1910 - 1910 - 1910 - 1910 - 1910 - 1910 - 1910 - 1910 - 1910 - 1910 - 1910 - 1910 - 1910 - 1910 - 1910 - 1910 - 1910 - 1910 - 1910 - 1910 - 1910 - 1910 - 1910 - 1910 - 1910 - 1910 - 1910 - 1910 - 1910 - 1910 - 1910 - 1910 - 1910 - 1910 - 1910 - 1910 - 1910 - 1910 - 1910 - 1910 - 1910 - 1910 - 1910 - 1910 - 1910 - 1910 - 1910 - 1910 - 1910 - 1910 - 1910 - 1910 - 1910 - 1910 - 1910 - 1910 - 1910 - 1910 - 1910 - 1910 - 1910 - 1910 - 1910 - 1910 - 1910 - 1910 - 1910 - 1910 - 1910 - 1910 - 1910 - 1910 - 1910 - 1910 - 1910 - 1910 - 1910 - 1910 - 1910 - 1910 - 1910 - 1910 - 1910 - 1910 - 1910 - 1910 - 1910 - 1910 - 1910 - 1910 - 1910 - 1910 - 1910 - 1910 - 1910 - 1910 - 1910 - 1910 - 1910 - 1910 - 1910 - 1910 - 1910 - 1910 - 1910 - 1910 - 1910 - 1910 - 1910 - 1910 - 1910 - 1910 - 1910 - 1910 - 1910 - 1910 - 1910 - 1910 - 1910 - 1910 - 1910 - 1910 - 1910 - 1910 - 1910 - 1910 - 1910 - 1910 - 1910 - 1910 - 1910 - 1910 - 1910 - 1910 - 1910 - 1910 - 1910 - 1910 - 1910 - 1910 - 1910 - 1910 - 1910 - 1910 - 1910 - 1910 - 1910 - 1910 - 1910 - 1910 - 1910 - 1910 - 1910 - 1910 - 1910 - 1910 - 1910 - 1910 - 1910 - 1910 - 1910 - 1910 - 1910 |                | tine<br>til          |                            | <b>**</b> *    | ₩<br>~~~~ | Valley          | LEACH                                      | *****                         |               | <b>*</b> **           | Valley            | >>===<br>## | ##<br>~~~~ | W Walkey            | LEACH                            |
|                                                                                                                                                                                                                                                                                                                                                                                                                                                                                                                                                                                                                                                                                                                                                                                                                                                                                                                                                                                                                                                                                                                                                                                                                                                                                                                                                                                                                                                                                                                                                                                                                                                                                                                                                                                                                                                                                                                                                                                                                                                                                                                                  | LEACH          | EART<br>EART<br>Whee | N LEACH                    |                |           | 》<br>第7         | *##<br>~~~~~~~~~~~~~~~~~~~~~~~~~~~~~~~~~~~ |                               |               | EART<br>EART<br>Wheey | N LEACH           |             |            | 800<br>1917<br>1000 | FAF<br>Silter                    |
| N LEACH                                                                                                                                                                                                                                                                                                                                                                                                                                                                                                                                                                                                                                                                                                                                                                                                                                                                                                                                                                                                                                                                                                                                                                                                                                                                                                                                                                                                                                                                                                                                                                                                                                                                                                                                                                                                                                                                                                                                                                                                                                                                                                                          | NAN THE SECOND |                      |                            | LEACH          | N LEACH   | M kee<br>Valley | LEACH                                      | BRITISH<br>CLINOEPHO<br>LEACH | RAFT<br>FAFT  |                       | 877<br>117        | LEACH       | N LEACH    |                     | LEACH                            |
| CANCEINS                                                                                                                                                                                                                                                                                                                                                                                                                                                                                                                                                                                                                                                                                                                                                                                                                                                                                                                                                                                                                                                                                                                                                                                                                                                                                                                                                                                                                                                                                                                                                                                                                                                                                                                                                                                                                                                                                                                                                                                                                                                                                                                         | Les Walley     | <b>≬</b> leach       |                            | BRITISH        | <b>61</b> | Ħ               |                                            | -Öine                         | Lee<br>Valley | <b>≬</b> LEACH        |                   | BRITISH     |            | 狎                   |                                  |
|                                                                                                                                                                                                                                                                                                                                                                                                                                                                                                                                                                                                                                                                                                                                                                                                                                                                                                                                                                                                                                                                                                                                                                                                                                                                                                                                                                                                                                                                                                                                                                                                                                                                                                                                                                                                                                                                                                                                                                                                                                                                                                                                  |                |                      |                            |                |           |                 |                                            |                               |               |                       |                   |             |            |                     |                                  |