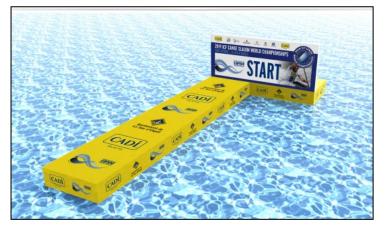

# 3.1 Start gate / Start backdrop / Start Platform (Extreme Canoe Slalom)

The HOC is responsible for production of a start gate or backdrop.

• **START GATE:** If the start position is between two blocks and with slight water flow.

• **START BACKDROP:** In all other cases.

• START PLATFORM (Extreme Canoe Slalom)