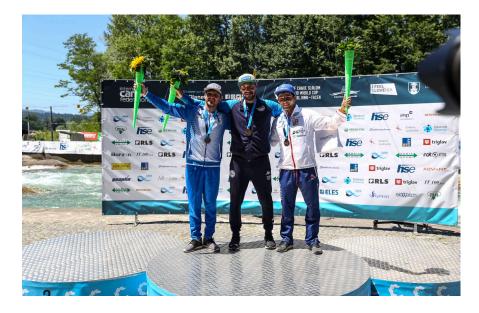

### **1.2 Medal Award Backdrop (all disciplines)**

To have a visual impact, dimensions of the backdrop should be no less than 400x350cm with logos that should more than 45 cm x 25cm.

ICF logo must be visible in several positions.

@PlanetCanoe banner must be included on top of podium backdrops.