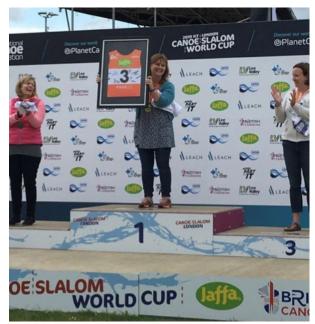

### **1.2 Medal Award Backdrop (all disciplines)**

To have a visual impact, dimensions of the backdrop should be no less than 400x350cm with logos that should more than 45 cm x 25cm.

ICF logo must be visible in several positions.

@PlanetCanoe banner must be included on top of podium backdrops.