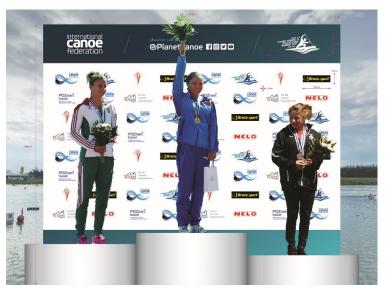

### **1.2 Medal Award Backdrop (all disciplines)**

To have a visual impact, dimensions of the backdrop should be no less than 400x350cm with logos that should more than 45 cm x 25cm.

ICF logo must be visible in several positions.

@PlanetCanoe banner must be included on top of podium backdrops.