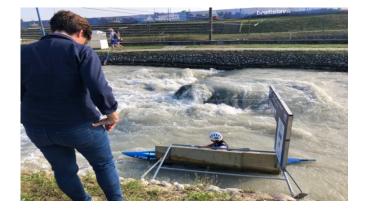

# 3.1 Start gate / Start backdrop / Start Platform (Extreme Canoe Slalom)

The HOC is responsible for production of a start gate or backdrop.

• **START GATE:** If the start position is between two blocks and with slight water flow.

• **START BACKDROP:** In all other cases.

• START PLATFORM (Extreme Canoe Slalom)