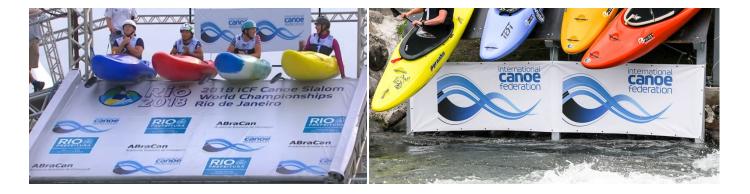

# 3.1 Start gate / Start backdrop / Start Platform (Extreme Canoe Slalom)

The HOC is responsible for production of a start gate or backdrop.

• **START GATE:** If the start position is between two blocks and with slight water flow.

• **START BACKDROP:** In all other cases.

• START PLATFORM (Extreme Canoe Slalom)