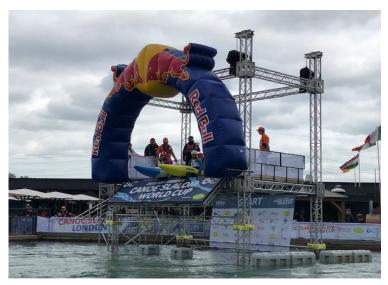

# 3.1 Start gate / Start backdrop / Start Platform (Extreme Canoe Slalom)

The HOC is responsible for production of a start gate or backdrop.

• **START GATE:** If the start position is between two blocks and with slight water flow.

• **START BACKDROP:** In all other cases.

• START PLATFORM (Extreme Canoe Slalom)