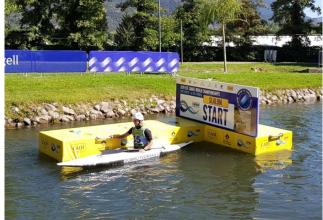

# 3.1 Start gate / Start backdrop / Start Platform (Extreme Canoe Slalom)

The HOC is responsible for production of a start gate or backdrop.

• **START GATE:** If the start position is between two blocks and with slight water flow.

• **START BACKDROP:** In all other cases.

• START PLATFORM (Extreme Canoe Slalom)