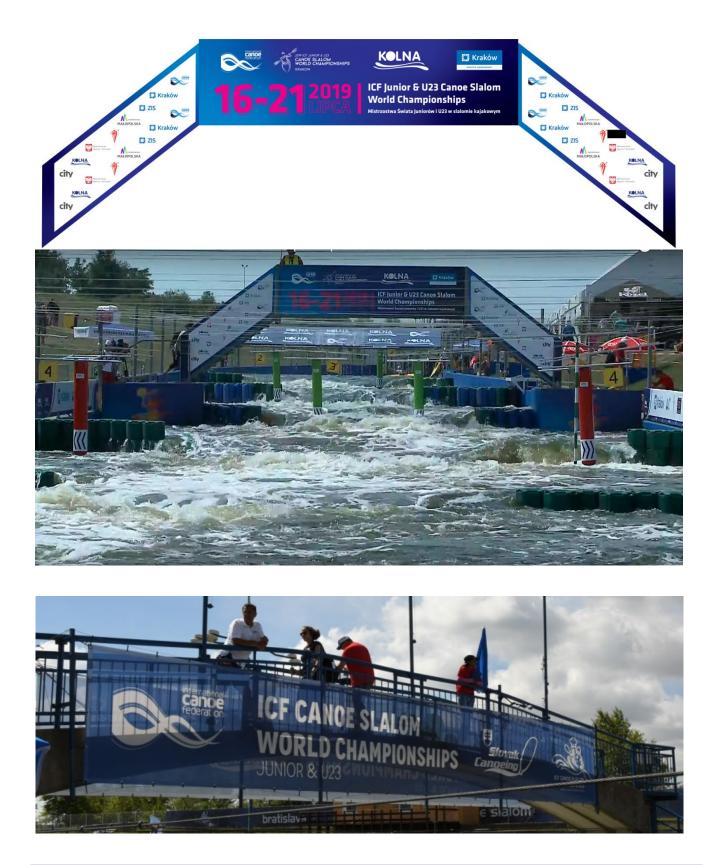

# 3.1 Start gate / Start backdrop / Start Platform (Extreme Canoe Slalom)

The HOC is responsible for production of a start gate or backdrop.

• **START GATE:** If the start position is between two blocks and with slight water flow.

• **START BACKDROP:** In all other cases.

• START PLATFORM (Extreme Canoe Slalom)

### 3.3 Bridges

### 3.4 Finish position

Finish position must be clearly identified.

ICF logo must be visible at finish position (on water or on the water bank).