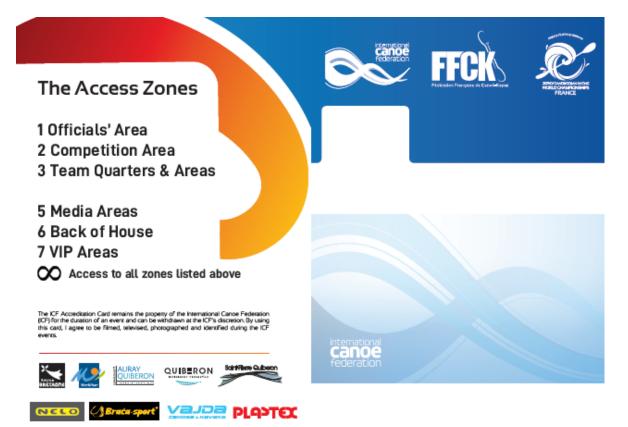

#### Accreditations 1.4

The ICF Accreditation Card remains the property of the International Canoe Federation (ICF) for the duration of an event and can be withdrawn at the ICF's discretion. By using this card, I agree to be filmed, televised, photographed and identified during the ICF events.