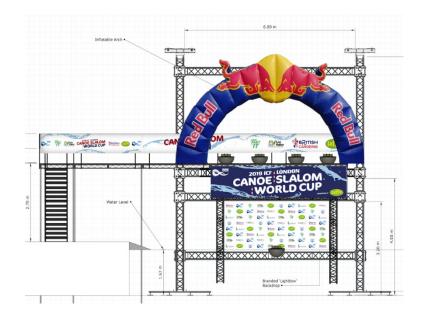

# 3.1 Start gate / Start backdrop / Start Platform (Extreme Canoe Slalom)

The HOC is responsible for production of a start gate or backdrop.

• **START GATE:** If the start position is between two blocks and with slight water flow.

• **START BACKDROP:** In all other cases.

• START PLATFORM (Extreme Canoe Slalom)