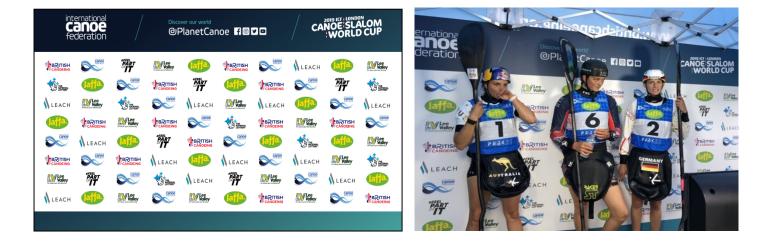

### **1.2 Medal Award Backdrop (all disciplines)**

To have a visual impact, dimensions of the backdrop should be no less than 400x350cm with logos that should more than 45 cm x 25cm.

ICF logo must be visible in several positions.

@PlanetCanoe banner must be included on top of podium backdrops.

#### Example Template