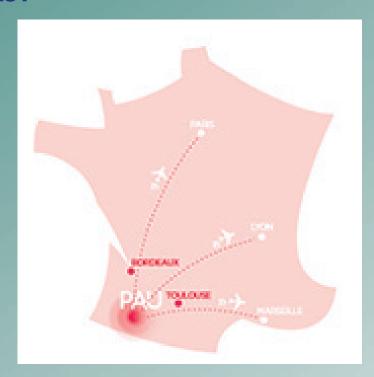

### **PAU PYRENEES AIRPORT**

35 MINUTES from the White Water Stadium PARIS (ORLY & ROISSY-CDG) 9 daily flights LYON 3 daily flights

#### **MOTORWAYS**

Exit at 10 min from the White Water Stadium
A65 BORDEAUX - PAU > 2 H
A64 BIARRITZ - PAU > 1 H
A64 TOULOUSE - PAU > 2 H

10 Min WALKING from the White Water Stadium DIRECT TGV from PARIS (5H)

**DIRECT ACCESS from BORDEAUX & TOULOUSE** 