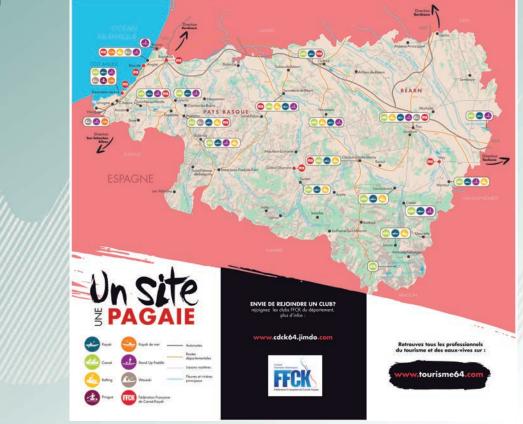

### THE «GAUE DE PAU»

The river «Gave de Pau» will be the place from whitewater stadium to Pont d'Espagne site for the Wildwater Canoeing Classic race.

#### Technical attributes

Length: 3,5 km

Estimated time: 10 minutes

River class level: class III



















### **OTHER TRAININGS FACILITIES**

#### **Canoe Slalom**

 Stadium Pont d'Espagne Avenue corps franc pommies, 64110 JURANCON Phone: 0033 5 59 06 52 49

 Stadium Pont des grottes Impasse de la Pradette, 65270 SAINT PE DE BIGORRE Phone: 0033 5 62 41 81 48

• Whitewater stadium Orthez Route de Biron, 64300 ORTHEZ Phone: 0033 5 59 67 09 47

#### Wildwater Canoeing

Same as canoe slalom training facilities for sprint. For classic, you can also go on these routes:

- Gave de Pau
- Gave d'Oloron
- Gave d'Aspe
- Gave d'Ossau



















### DO YOU NEED UISAS?

France is a state-member of the European Union. The French Embassy in your country will provide you with all details information about visas. You will find details in the website of French Foreign Affairs Ministry (http://www.diplomatie.gouv.fr/en/).

Please inform in advance but not later than 1st May 2016 the organising committee together with the visa form whether your team needs entry visas to France. You will find in appendix a visa form to fulfil.

### **SPECIAL REGULATIONS IN FRANCE**

### Evin law (N91-32 January 10th 1991)

This law forbids advertising for alcoholic beverage (any level of alcohol including beer) and tobacco inside sport arena (Canoe Slalom stadium is a sport arena). No advertising on tracksuits, boat, paddles, ..., is allo