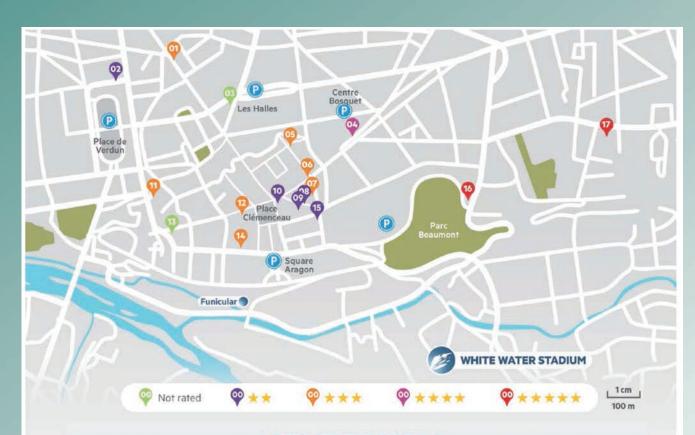

### **CITY CENTER HOTELS**

| Nº | STANDARD  | NAME                              | PRICE*      | WEBSITE                         |
|----|-----------|-----------------------------------|-------------|---------------------------------|
| 16 | ****      | Hôtel Parc Beaumont               | 230€ / 320€ | www.hotel-parc-beaumont.com     |
| 17 | ****      | Hôtel Villa Navarre               | 189€ / 329€ | www.villanavarre.fr             |
| 04 | ***       | Quality Hôtel Pau Centre          | 102€ / 122€ | www.hotel-pau-centre.com        |
| 06 | ***       | Hôtel Best Western Le Continental | 72€ / 105€  | www.bestwestern-continental.com |
| 12 | ***       | Appart'City Pau Centre            | 75€ / 104€  | www.appartcity.com              |
| 07 | ***       | Hôtel Bristol                     | 82€ / 100€  | www.hotelbristol-pau.com        |
| 11 | ***       | Hôtel de Gramont                  | 77€ / 126€  | www.hotelgramont.com            |
| 05 | ***       | Hôtel Ibis                        | 59€ / 101€  | www.ibishotel.com               |
| 14 | ***       | Hôtel Roncevaux                   | 92€ / 175€  | www.hotel-roncevaux.com         |
| 01 | ***       | Inter-Hôtel Montpensier           | 69€ / 91€   | www.hotel-montpensier-pau.com   |
| 80 | **        | Hôtel Adour                       | 48€ / 64€   | www.hotel-adour-pau.com         |
| 09 | **        | Hôtel Bosquet                     | 70€ / 72€   | www.hotel-bosquet.com           |
| 15 | **        | Hôtel Central                     | 48€ / 88€   | www.hotelcentralpau.com         |
| 10 | **        | Hôtel le Bourbon                  | 74 €        | www.hotel-lebourbon.com         |
| 02 | **        | Hôtel Le Postillon                | 55€ / 80€   | www.hotel-le-postillon.fr       |
| 13 | Not rated | Hôtel Régina                      | 40€ / 60€   | www.regina-richelieu.com        |
| 03 | Not rated | Hôtel Carnot                      | 34 €        |                                 |