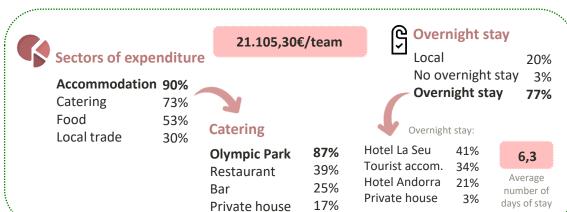

#### **Profile of team leaders**

# **Expenditure breakdown**

33,3%

Detractors (0-6) Liabilities (7-8) Promoters (9-10)
The NPS index ranges from -100 to 100. Over 50 is excellent.

10,0%

| • | Overall assessmen                                                                                                                                                                                                                                                                                                                                                                                                                                                                                                                                                                                                                                                                                                                                                                                                                                                                                                                                                                                                                                                                                                                                                                                                                                                                                                                                                                                                                                                                                                                                                                                                                                                                                                                                                                                                                                                                                                                                                                                                                                                                                                              | it | 8,79 |  |
|---|--------------------------------------------------------------------------------------------------------------------------------------------------------------------------------------------------------------------------------------------------------------------------------------------------------------------------------------------------------------------------------------------------------------------------------------------------------------------------------------------------------------------------------------------------------------------------------------------------------------------------------------------------------------------------------------------------------------------------------------------------------------------------------------------------------------------------------------------------------------------------------------------------------------------------------------------------------------------------------------------------------------------------------------------------------------------------------------------------------------------------------------------------------------------------------------------------------------------------------------------------------------------------------------------------------------------------------------------------------------------------------------------------------------------------------------------------------------------------------------------------------------------------------------------------------------------------------------------------------------------------------------------------------------------------------------------------------------------------------------------------------------------------------------------------------------------------------------------------------------------------------------------------------------------------------------------------------------------------------------------------------------------------------------------------------------------------------------------------------------------------------|----|------|--|
|   | Access                                                                                                                                                                                                                                                                                                                                                                                                                                                                                                                                                                                                                                                                                                                                                                                                                                                                                                                                                                                                                                                                                                                                                                                                                                                                                                                                                                                                                                                                                                                                                                                                                                                                                                                                                                                                                                                                                                                                                                                                                                                                                                                         |    | 8,98 |  |
|   | Cleaning                                                                                                                                                                                                                                                                                                                                                                                                                                                                                                                                                                                                                                                                                                                                                                                                                                                                                                                                                                                                                                                                                                                                                                                                                                                                                                                                                                                                                                                                                                                                                                                                                                                                                                                                                                                                                                                                                                                                                                                                                                                                                                                       |    | 8,39 |  |
|   | Information                                                                                                                                                                                                                                                                                                                                                                                                                                                                                                                                                                                                                                                                                                                                                                                                                                                                                                                                                                                                                                                                                                                                                                                                                                                                                                                                                                                                                                                                                                                                                                                                                                                                                                                                                                                                                                                                                                                                                                                                                                                                                                                    |    | 8,21 |  |
|   | Security                                                                                                                                                                                                                                                                                                                                                                                                                                                                                                                                                                                                                                                                                                                                                                                                                                                                                                                                                                                                                                                                                                                                                                                                                                                                                                                                                                                                                                                                                                                                                                                                                                                                                                                                                                                                                                                                                                                                                                                                                                                                                                                       |    | 8,17 |  |
|   | Signage                                                                                                                                                                                                                                                                                                                                                                                                                                                                                                                                                                                                                                                                                                                                                                                                                                                                                                                                                                                                                                                                                                                                                                                                                                                                                                                                                                                                                                                                                                                                                                                                                                                                                                                                                                                                                                                                                                                                                                                                                                                                                                                        |    | 8,13 |  |
|   | Health services                                                                                                                                                                                                                                                                                                                                                                                                                                                                                                                                                                                                                                                                                                                                                                                                                                                                                                                                                                                                                                                                                                                                                                                                                                                                                                                                                                                                                                                                                                                                                                                                                                                                                                                                                                                                                                                                                                                                                                                                                                                                                                                |    | 8,12 |  |
|   | Timetables                                                                                                                                                                                                                                                                                                                                                                                                                                                                                                                                                                                                                                                                                                                                                                                                                                                                                                                                                                                                                                                                                                                                                                                                                                                                                                                                                                                                                                                                                                                                                                                                                                                                                                                                                                                                                                                                                                                                                                                                                                                                                                                     |    | 8,11 |  |
|   | Parking                                                                                                                                                                                                                                                                                                                                                                                                                                                                                                                                                                                                                                                                                                                                                                                                                                                                                                                                                                                                                                                                                                                                                                                                                                                                                                                                                                                                                                                                                                                                                                                                                                                                                                                                                                                                                                                                                                                                                                                                                                                                                                                        |    | 7,52 |  |
|   | Toilets                                                                                                                                                                                                                                                                                                                                                                                                                                                                                                                                                                                                                                                                                                                                                                                                                                                                                                                                                                                                                                                                                                                                                                                                                                                                                                                                                                                                                                                                                                                                                                                                                                                                                                                                                                                                                                                                                                                                                                                                                                                                                                                        |    | 7,45 |  |
|   | PA system                                                                                                                                                                                                                                                                                                                                                                                                                                                                                                                                                                                                                                                                                                                                                                                                                                                                                                                                                                                                                                                                                                                                                                                                                                                                                                                                                                                                                                                                                                                                                                                                                                                                                                                                                                                                                                                                                                                                                                                                                                                                                                                      |    | 6,67 |  |
|   |                                                                                                                                                                                                                                                                                                                                                                                                                                                                                                                                                                                                                                                                                                                                                                                                                                                                                                                                                                                                                                                                                                                                                                                                                                                                                                                                                                                                                                                                                                                                                                                                                                                                                                                                                                                                                                                                                                                                                                                                                                                                                                                                |    |      |  |
|   |                                                                                                                                                                                                                                                                                                                                                                                                                                                                                                                                                                                                                                                                                                                                                                                                                                                                                                                                                                                                                                                                                                                                                                                                                                                                                                                                                                                                                                                                                                                                                                                                                                                                                                                                                                                                                                                                                                                                                                                                                                                                                                                                |    |      |  |
|   | and the second s |    |      |  |