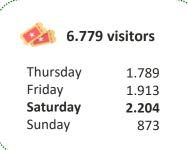

# **Methodology and Preliminary Considerations**

The methodology for the economic impact assessment is based on:

- Attendance counting: manual counting process at the two public entrances to the Segre Olympic Park, on 19, 20, 21 and 22 September during full opening hours. A total of 6,779 visitors were recorded.
- Face-to-face survey of people who have attended both as audience or spectators: the surveys were carried out during the four days, in different time slots. A total of 432 valid surveys were recorded. The level of representativeness of the sample is above 95% and the margin of sampling error is +/-5%.
- Online survey of persons involved as: participating athletes, team leaders, and other accredited personnel. The sample obtained was: 30 team leaders, 73 participating athletes and 130 other accredited persons.
- Analysis of the costs and revenues of the organisation of the event.
- Media impact analysis (external media and own social networks).