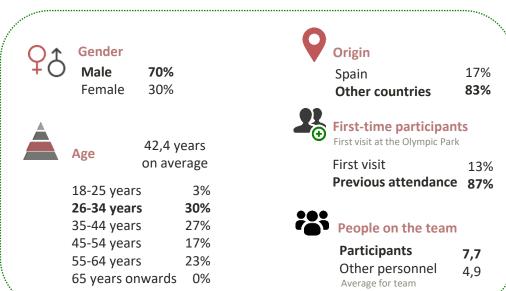

(recommendation) 63,0

| 4,1% 2 | 8,89 | % |
|--------|------|---|
|--------|------|---|

67,1%

Detractors (0-6) Liabilities (7-8) Promoters (9-10)
The NPS index ranges from -100 to 100. Over 50 is excellent.

# **Profile of participating athletes**



# **Expenditure breakdown**







| Overall assessment       | 8,33 |  |
|--------------------------|------|--|
| Spot Into Office         | 8,80 |  |
| Health services          | 8,05 |  |
| Cleaning                 | 8,03 |  |
| Security                 | 8,00 |  |
| Parking                  | 7,93 |  |
| Changing rooms & Toilets | 7,80 |  |
| PA system                | 7,76 |  |
| Trainings                | 7,50 |  |
| Signage                  | 7,47 |  |
| NPS (recommendation)     | 46,7 |  |

56,7%

#### **Profile of team leaders**



# **Expenditure breakdown**



33,3%

Detractors (0-6) Liabilities (7-8) Promoters (9-10)
The NPS index ranges from -100 to 100. Over 50 is excellent.



10,0%



| • | Overall assessmen