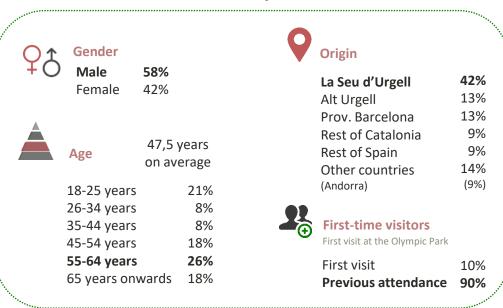

rocess and is neither a single nor a precise measure, but an approximation, an estimate.

| Overall assessment   | 8,57 |     |
|----------------------|------|-----|
| Visitors area        | 8,42 |     |
| Cleaning             | 8,31 |     |
| Access               | 8,25 |     |
| Security             | 8,08 |     |
| Health services      | 8,02 |     |
| Toilets              | 7,91 |     |
| Timetables           | 7,60 |     |
| PA system            | 7,26 |     |
| Signage              | 6,79 |     |
| Parking              | 6,44 |     |
| Public information   | 6,21 |     |
| NPS (recommendation) | 51,2 |     |
| 5% 39%               |      | 56% |

Detractors (0-6) Liabilities (7-8) Promoters (9-10)
The NPS index ranges from -100 to 100. Over 50 is excellent.



#### Attendee profile



## **Expenditure breakdown**





| ø | ****               |      |  |
|---|--------------------|------|--|
| • | Overall assessment | 8,91 |  |
|   | Cleaning           | 8,63 |  |
|   | Access             | 8,61 |  |
|   | PA system          | 8,51 |  |
|   | Security           | 8,35 |  |
|   | Parking            | 8,31 |  |
|   | Toilets            | 8,27 |  |
|   | Information        | 8,23 |  |
|   | Timetables         | 8,19 |  |
|   | Signage            | 7,97 |  |
|   | Health services    | 7,83 |  |
|   |                    |      |  |
|   |                    |      |  |
|   |                    |      |  |

NPS (recommendation) 63,0

| 4,1% 2 | 8,89 | % |
|--------|------|---|
|--------|------|---|

67,1%

Detractors (0-6) Liabilities (7-8) Promoters (9-10)
The NPS index rang