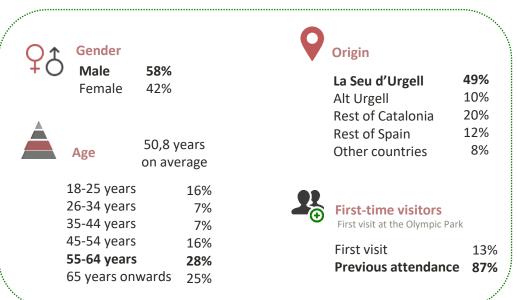

|    |      |  |
|   | and the second s |    |      |  |

NPS (recommendation) 59,2

| 2,3% | 36,2% | 61,5% |
|------|-------|-------|
|      |       |       |

Detractors (0-6) Liabilities (7-8) Promoters (9-10)
The NPS index ranges from -100 to 100. Over 50 is excellent.

### **Profile of accredited personnel**



## **Expenditure breakdown**







#### **Economic impact**

Direct effects218.855,77€Associated effects1.862.117,60€Induced effects1.048.367,13€Media effects43.590,35€

| ECONOMIC IMPACT | 3.322.525,85€ |
|-----------------|---------------|

\* Local economic impact 1.904.940,76€ (57%)

Job creation 32,46 jobs

Full-time equivalent jobs

Return on investment 15,18€/€ invested

For every euro the organisation

nvests



#### **Key concepts**

Direct effects: the organisation's expenditure.

Associated effects: the expenditure of the visitors + the expenditure of all persons participating + the income of the organisation.

Induced effects: automatically obtained from the sum of the two previous effects x the multiplier of leisure, culture, sports and tourism events. This effect represent