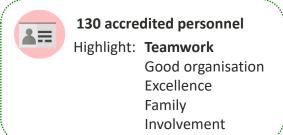

|    |      |  |
|   | and the second s |    |      |  |

NPS (recommendation) 59,2

| 2,3% | 36,2% | 61,5% |
|------|-------|-------|
|      |       |       |

Detractors (0-6) Liabilities (7-8) Promoters (9-10)
The NPS index ranges from -100 to 100. Over 50 is excellent.

### **Profile of accredited personnel**



## **Expenditure breakdown**







#### **Economic impact**

Direct effects218.855,77€Associated effects1.862.117,60€Induced effects1.048.367,13€Media effects43.590,35€

| ECONOMIC IMPACT | 3.322.525,85€ |
|-----------------|---------------|

\* Local economic impact 1.904.940,76€ (57%)

Job creation 32,46 jobs

Full-time equivalent jobs

Return on investment 15,18€/€ invested

For every euro the organisation

nvests



#### **Key concepts**

Direct effects: the organisation's expenditure.

Associated effects: the expenditure of the visitors + the expenditure of all persons participating + the income of the organisation.

Induced effects: automatically obtained from the sum of the two previous effects x the multiplier of leisure, culture, sports and tourism events. This effect represents expenditure that is not direct