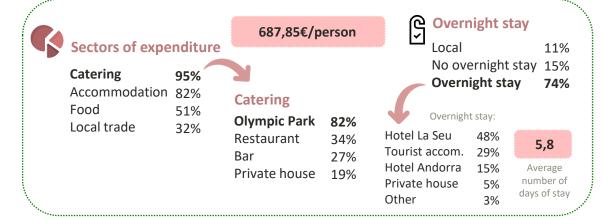

#### Attendee profile

## **Expenditure breakdown**

| ø | ****               |      |  |
|---|--------------------|------|--|
| • | Overall assessment | 8,91 |  |
|   | Cleaning           | 8,63 |  |
|   | Access             | 8,61 |  |
|   | PA system          | 8,51 |  |
|   | Security           | 8,35 |  |
|   | Parking            | 8,31 |  |
|   | Toilets            | 8,27 |  |
|   | Information        | 8,23 |  |
|   | Timetables         | 8,19 |  |
|   | Signage            | 7,97 |  |
|   | Health services    | 7,83 |  |
|   |                    |      |  |
|   |                    |      |  |
|   |                    |      |  |