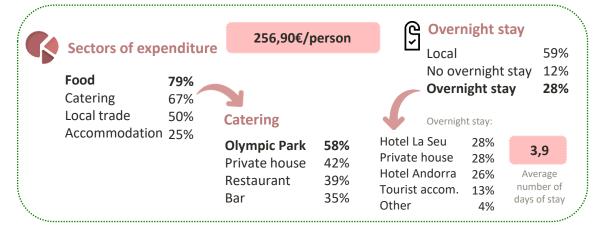

## **Expenditure breakdown**

| ø | ****               |      |  |
|---|--------------------|------|--|
| • | Overall assessment | 8,91 |  |
|   | Cleaning           | 8,63 |  |
|   | Access             | 8,61 |  |
|   | PA system          | 8,51 |  |
|   | Security           | 8,35 |  |
|   | Parking            | 8,31 |  |
|   | Toilets            | 8,27 |  |
|   | Information        | 8,23 |  |
|   | Timetables         | 8,19 |  |
|   | Signage            | 7,97 |  |
|   | Health services    | 7,83 |  |
|   |                    |      |  |
|   |                    |      |  |
|   |                    |      |  |