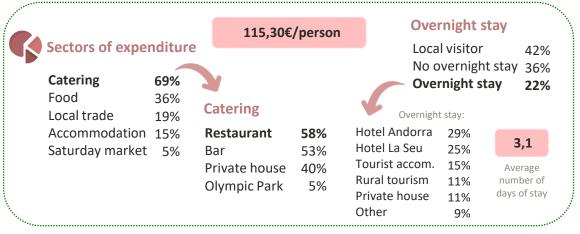

## **Expenditure breakdown**

| ø | ****               |      |  |
|---|--------------------|------|--|
| • | Overall assessment | 8,91 |  |
|   | Cleaning           | 8,63 |  |
|   | Access             | 8,61 |  |
|   | PA system          | 8,51 |  |
|   | Security           | 8,35 |  |
|   | Parking            | 8,31 |  |
|   | Toilets            | 8,27 |  |
|   | Information        | 8,23 |  |
|   | Timetables         | 8,19 |  |
|   | Signage            | 7,97 |  |
|   | Health services    | 7,83 |  |
|   |                    |      |  |
|   |                    |      |  |
|   |                    |      |  |