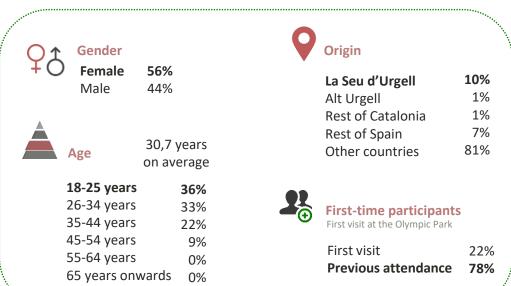

-------------|------|--|
| • | Overall assessment | 8,91 |  |
|   | Cleaning           | 8,63 |  |
|   | Access             | 8,61 |  |
|   | PA system          | 8,51 |  |
|   | Security           | 8,35 |  |
|   | Parking            | 8,31 |  |
|   | Toilets            | 8,27 |  |
|   | Information        | 8,23 |  |
|   | Timetables         | 8,19 |  |
|   | Signage            | 7,97 |  |
|   | Health services    | 7,83 |  |
|   |                    |      |  |
|   |                    |      |  |
|   |                    |      |  |

NPS (recommendation) 63,0

| 4,1% 2 | 8,89 | % |
|--------|------|---|
|--------|------|---|

67,1%

Detractors (0-6) Liabilities (7-8) Promoters (9-10)
The NPS index ranges from -100 to 100. Over 50 is excellent.

# **Profile of participating athletes**



# **Expenditure breakdown**







| Overall assessment       | 8,33 |  |
|--------------------------|------|--|
| Spot Into Office         | 8,80 |  |
| Health services          | 8,05 |  |
| Cleaning                 | 8,03 |  |
| Security                 | 8,00 |  |
| Parking                  | 7,93 |  |
| Changing rooms & Toilets | 7,80 |  |
| PA system                | 7,76 |  |
| Trainings                | 7,50 |  |
| Signage                  | 7,47 |  |
| NPS (recommendation)     | 46,7 |  |

56,7%

#### **Profile of team leaders**



# **Expenditure breakdown**



33,3%

Detractors (0-6) Liabilities (7-8) Promoters (9-10)
The NPS index ranges from -100 to 100. Over 50 is excellent.



10,0%



| • | Overall assessmen