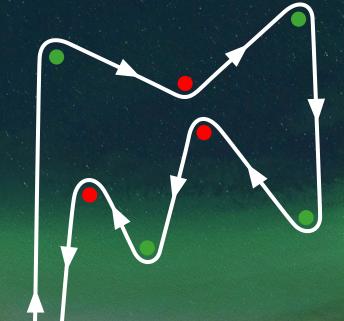

# TECHNICAL 1000 m

- Safety equipment:
   PFD mandatory
   Leash depending on water
  condition, might be mandatory