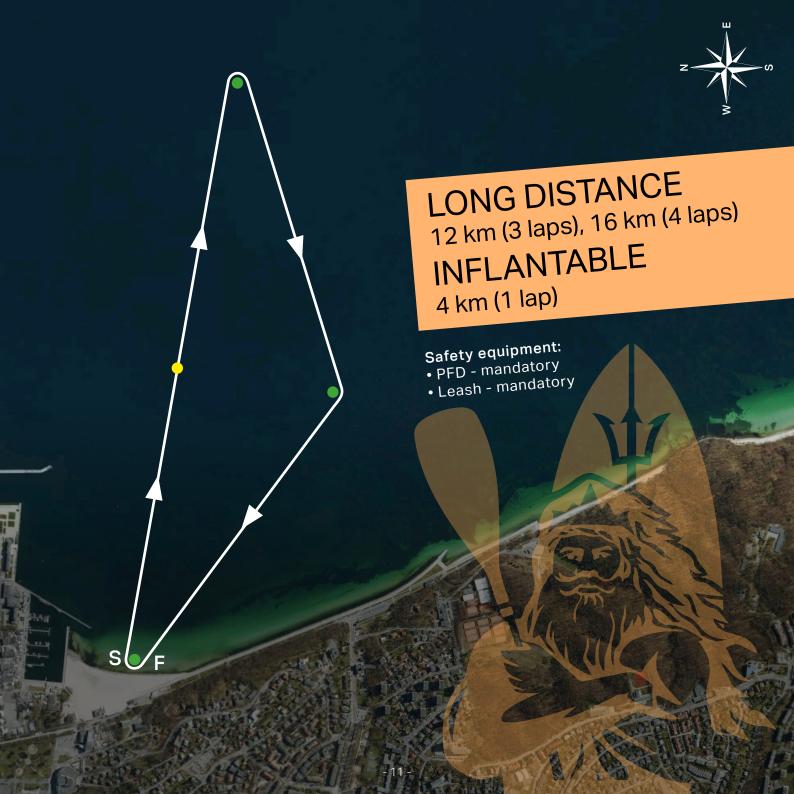

## Race Courses

RAZZLE DAZZLE

|     | O S O S                         | EVENT                                                     | BOARD TYPE AND SIZE                    |
|-----|---------------------------------|-----------------------------------------------------------|----------------------------------------|
| D.  | CATEGORY                        | • Sprint 180 m                                            | Inflatable up to 14'                   |
|     | Women, Men                      | Long Distance Will. 12 **      Sprint 180 m               | Hard up to 14'<br>Inflatable up to 14' |
|     | OPEN<br>Women, Men              | Long Distance Will. 13 **      Sprint 180 m      12000 m* | Hard up to 14'<br>Inflatable up to 14' |
|     | MASTER 40+<br>Women, Men        | Long Distance Will. 19      Sprint 180 m                  | Hard up to 14<br>Inflatable up to 14'  |
|     | MASTER 50+<br>Women, Men        | Technical 1000 m*  Long Distance Min. 12 km*              | Inflatable up to 14'                   |
| тая | <b>INFLATABLE</b><br>Women, Men | • Inflatable Min. 4 km*                                   |                                        |
|     |                                 | - a might char                                            | ige                                    |

<sup>\*</sup> Due to weather conditions, the race courses might change