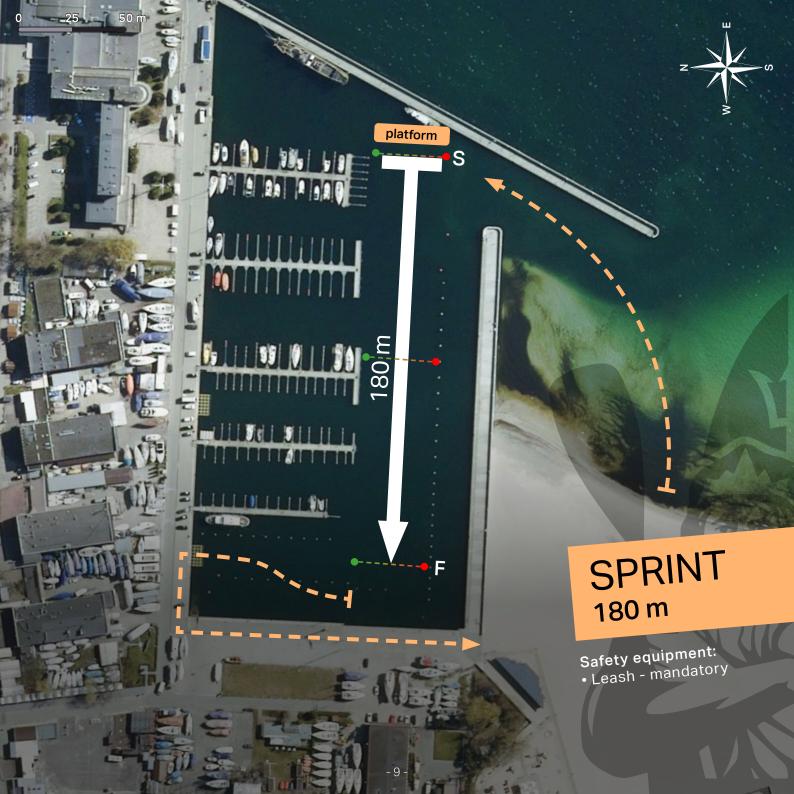

## Race Courses

RAZZLE DAZZLE

|     | O S O S                         | EVENT                                                     | BOARD TYPE AND SIZE                    |
|-----|---------------------------------|-----------------------------------------------------------|----------------------------------------|
| D.  | CATEGORY                        | • Sprint 180 m                                            | Inflatable up to 14'                   |
|     | Women, Men                      | Long Distance Will. 12 **      Sprint 180 m               | Hard up to 14'<br>Inflatable up to 14' |
|     | OPEN<br>Women, Men              | Long Distance Will. 13 **      Sprint 180 m      12000 m* | Hard up to 14'<br>Inflatable up to 14' |
|     | MASTER 40+<br>Women, Men        | Long Distance Will. 19      Sprint 180 m                  | Hard up to 14<br>Inflatable up to 14'  |
|     | MASTER 50+<br>Women, Men        | Technical 1000 m*  Long Distance Min. 12 km*              | Inflatable up to 14'                   |
| тая | <b>INFLATABLE</b><br>Women, Men | • Inflatable Min. 4 km*                                   |                                        |
|     |                                 | - a might char                                            | ige                                    |