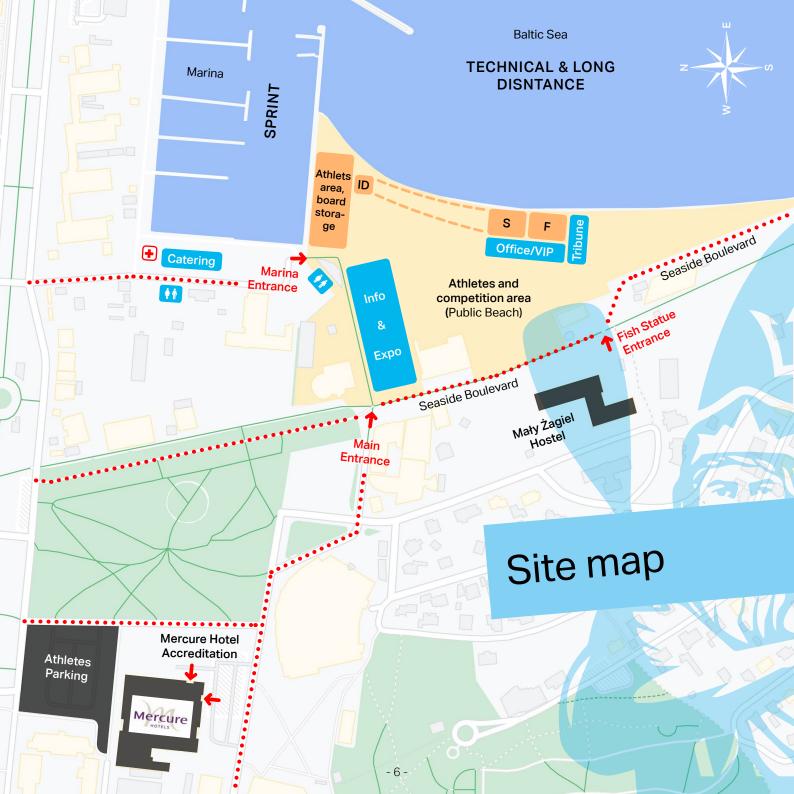

Each participant of the competition (athlete/referee/coach/accompanying person) must be accredited.

There is no access to the Athletes and competition area without an accreditation card.

#### The Accreditation Office

will be located at Mercure Hotel in Gdynia. Directions:

Armii Krajowej 22, 81-372 Gdynia

#### Board storage

Board storage is located at the beach, next to the Athletes area with a 24h security guard on site. It is possible to store the equipment from Monday (September 5th) to Sunday (September 11th). The accreditation card is required to enter the board storage area. The facility is accessible only to the athletes.