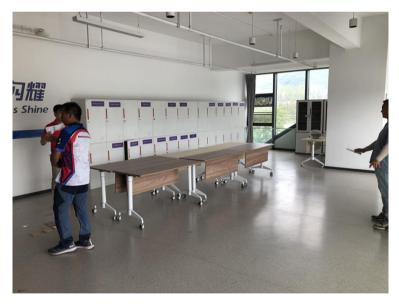

Entry to the water.

Exit after games.

Individual team rooms - 20 rooms - China teams will be elsewhere in the building

ITO's/referees' room – to share with other disciplines.