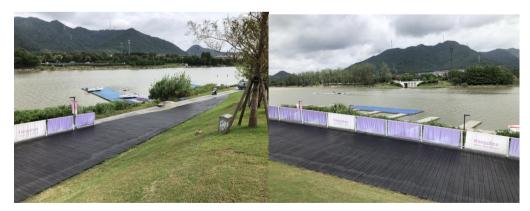

### <u>2, Venue</u>

The address of the venue is Fuyang Water Sports Center, Huaxi Rd., Fuyang District,

Hangzhou, Zhejiang,

in Chinese: 浙江省杭州市富阳区东洲街道华墅沙村华西路富阳水上中心

It was the water sports venue for the 2022 Asian Games, officially the 19<sup>th</sup> Asian Games which was held from 23 September to 8 October 2023 in Hangzhou, China.

Centre line of pitches with Pitch 1 to the right and Pitch 2 to the left – 20 metres apart with a dividing net

Pitch 1 and location of temporary grandstand

Location of temporary grandstand for Pitch 2.

Arrival of kayaks – location of kayak racks and proximity to slalom course.