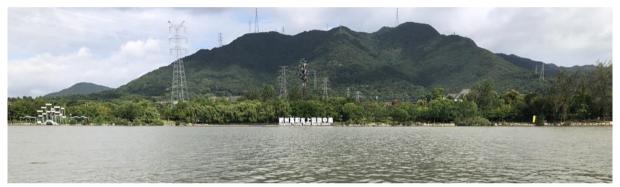

### <u>2, Venue</u>

The address of the venue is Fuyang Water Sports Center, Huaxi Rd., Fuyang District,

Hangzhou, Zhejiang,

in Chinese: 浙江省杭州市富阳区东洲街道华墅沙村华西路富阳水上中心

It was the water sports venue for the 2022 Asian Games, officially the 19<sup>th</sup> Asian Games which was held from 23 September to 8 October 2023 in Hangzhou, China.

Centre line of pitches with Pitch 1 to the right and Pitch 2 to the left – 20 metres apart with a dividing net

Pitch 1 and location of temporary grandstand

Location of temporary grandstand for Pitch 2.

Arrival of kayaks – location of kayak racks and proximity to slalom course.