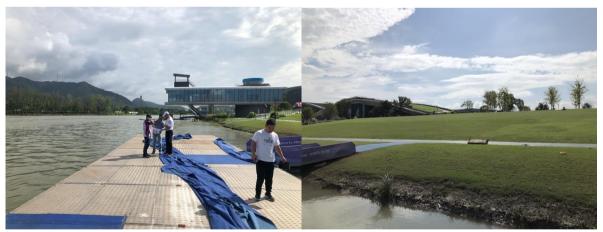

Centre line of pitches with Pitch 1 to the right and Pitch 2 to the left – 20 metres apart with a dividing net

Pitch 1 and location of temporary grandstand

Location of temporary grandstand for Pitch 2.

Arrival of kayaks – location of kayak racks and proximity to slalom course.

Entry to the water.

Exit after games.

Individual team rooms - 20 rooms - China teams will be elsewhere in the building

ITO's/referees' room – to share with other disciplines.