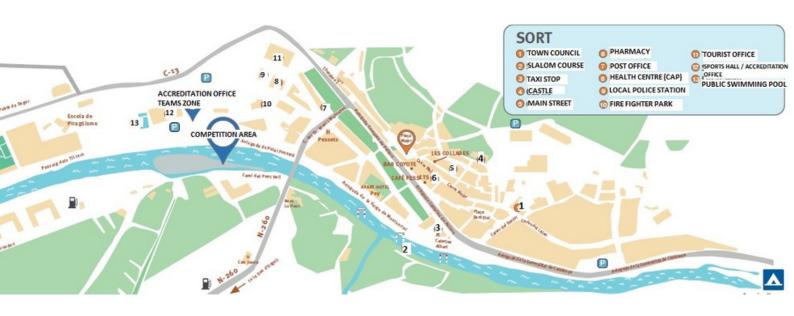

#### **LOCATION OF THE COMPETITION AREAS IN SORT & RIALP**

Here there are the maps locating the diferent areas related to the competition: