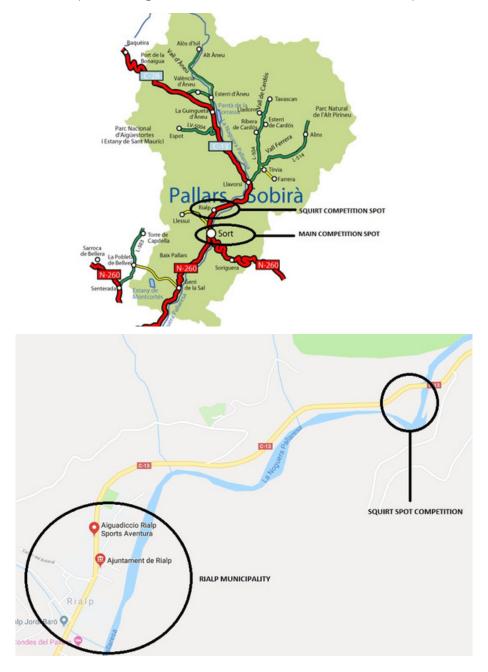

### JUNE 29TH - SQUIRT COMPETITION SHUTTLE SERVICE

Squirt Competition on June 29th is not in Sort, is in Rialp in a river point called "El Pont de Pedra" (Stone bridge), just 5km away. We have chosen this point as it's the one that offers the best conditions for the practice of this modality.

#### **LOCATION OF THE COMPETITION AREAS IN SORT & RIALP**

Here there are the maps locating the diferent areas related to the competition: