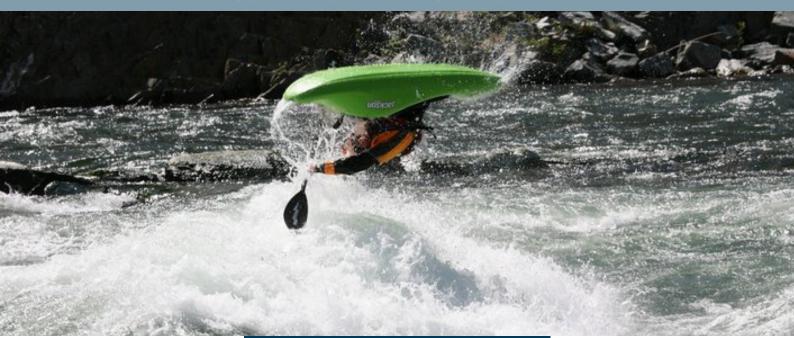

Each year, the Noguera Pallaresa and Segre Rivers attract numerous aquatic activities that have made the capitals located in these areas of the Pyrenees in reference to the world of sport and canoeing. The 2019 World Freestyle Kayaking Championship in Sort, the competition for excellence in this sport discipline and that envisages the participation of 300 athletes from 30 countries, is the result of the effort, perseverance and professionalism of the town of Sort at organization of international competitions since the white water canoeing was introduced to the Noguera Pallaresa.