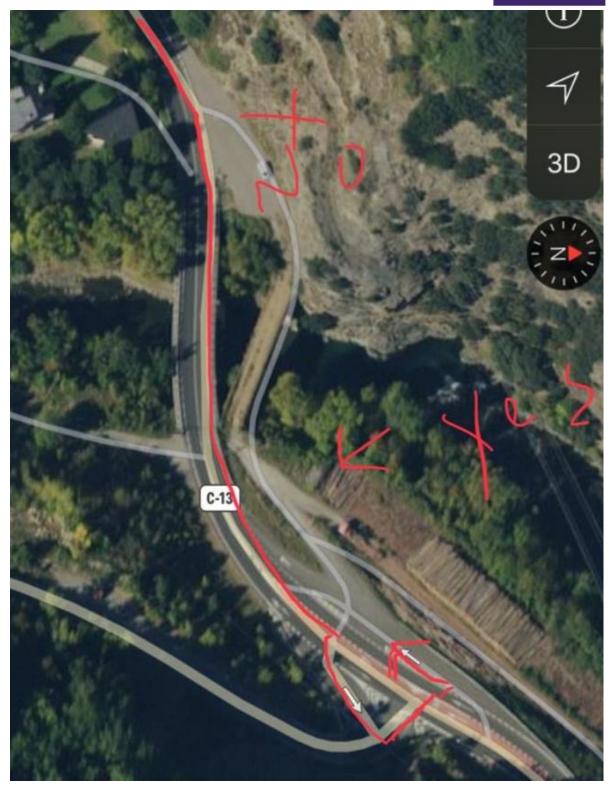

## **PARKING INSTRUCTION**

- The first lot on the left before the bridge is off limits.
- The 2nd parking lot on the left is open, but you must exit on the right, turn left and left again to legally access this lot- if you do not follow the traffic laws you may be ticketed.
- There is more parking further up.